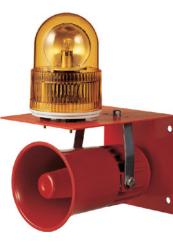

# SC series can combine all of our warning light and electric horn products into a single combination model depending on your specific needs

SC1

SC2

😭 SC1

The budget model of small-sized warning light and electric horn combinations • Protection rating : IP44

(j) Specification for Standard Model

 Standard combination includes S100R products combination with SRN (same as pictured to the left)