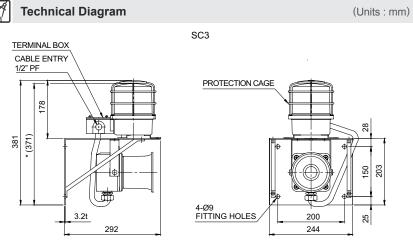

Please refer to page 383-384) for the combination

## 😭 SC2

# Most commonly used standard-sized warning light and electric horn combination model

Protection rating : IP44



• Standard combination includes S125U products combined with the SEN15 (Same as pictured to the left)



- Warning light : Select one from S125 series(Please refer to page 70-76) for the combination
- Electric horn : Select one from SN, SRN, SEN15/25(Please refer to page 383-384) for the combination















Signal Towe Lights



0J







SC3

### Warning Light & Electric Horn Combinations

### SC3

Waterproof, dustproof type warning light and electric horn combinations • Protection rating : IP56

(j) Common Specifications

· Combination of SH1-2T and signal horn SEWN30L(Same as pictured to the left)

Qlight



\* \*(371) represents SC3 size without protection cage.

#### Customization

• Warning light : Select between models SH1P-2T and SH2P-2T series (Please refer to page 153-159)

- Electric horn : Choose one model among SEWN30L/50L, SEHN25 and SEHN50 (Please refer to page 179-174)
- · Stainless steel bracket



\* Light sources can be selected among LED revolving, LED steady/flashing, xenon strobe and bulb revolving type.