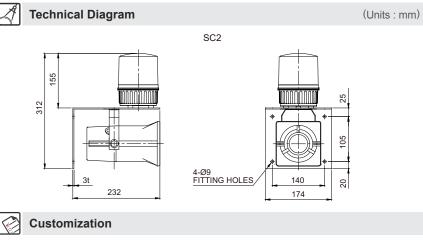

## 😭 SC2

# Most commonly used standard-sized warning light and electric horn combination model

Protection rating : IP44

• Standard combination includes S125U products combined with the SEN15 (Same as pictured to the left)