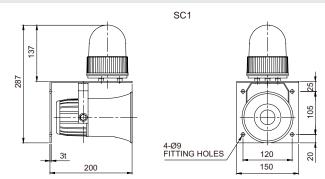

# SC series can combine all of our warning light and electric horn products into a single combination model depending on your specific needs

SC1

SC2

😭 SC1

The budget model of small-sized warning light and electric horn combinations • Protection rating : IP44

(j) Specification for Standard Model

 Standard combination includes S100R products combination with SRN (same as pictured to the left)