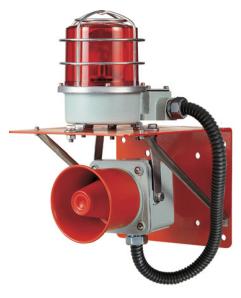

### SC3

Waterproof, dustproof type warning light and electric horn combinations • Protection rating : IP56

(j) Common Specifications

· Combination of SH1-2T and signal horn SEWN30L(Same as pictured to the left)