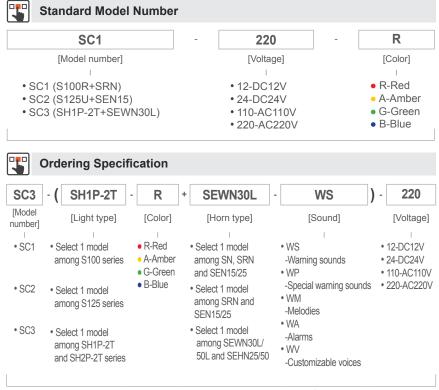

(j) Specification for Standard Model

 Standard combination includes S100R products combination with SRN (same as pictured to the left)

#### Customization

- Warning light : Select one from S100 series(Please refer to page 63-69) for the combination
- Electric horn : Select one from SN, SRN, SEN15/ 25(Please refer to page 383-384) for the combination

# Most commonly used standard-sized warning light and electric horn combination model

Protection rating : IP44

• Standard combination includes S125U products combined with the SEN15 (Same as pictured to the left)

- Warning light : Select one from S125 series(Please refer to page 70-76) for the combination
- Electric horn : Select one from SN, SRN, SEN15/25(Please refer to page 383-384) for the combination

Signal Towe Lights

### SC3

Waterproof, dustproof type warning light and electric horn combinations • Protection rating : IP56

(j) Common Specifications

· Combination of SH1-2T and signal horn SEWN30L(Same as pictured to the left)

#### Customization

• Warning light : Select between models SH1P-2T and SH2P-2T series (Please refer to page 153-159)

- Electric horn : Choose one model among SEWN30L/50L, SEHN25 and SEHN50 (Please refer to page 179-174)
- · Stainless steel bracket