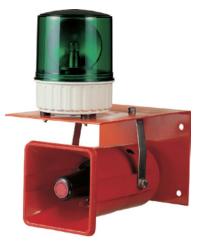

## 😭 SC2

# Most commonly used standard-sized warning light and electric horn combination model

Protection rating : IP44

• Standard combination includes S125U products combined with the SEN15 (Same as pictured to the left)